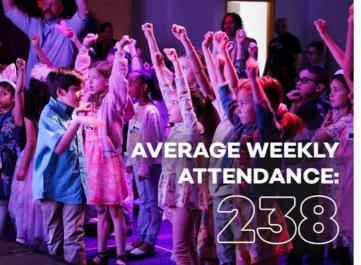

## ROCK YOUTH

#### **SERVING 6TH - 12TH GRADES**

Topics we learned about this year:

- What is worship, and how do we do it?
- Forgiving even when it hurts.
- Why church is important.
- Seeing ourselves how God created us.
- Testimonies from students on how God has changed their lives.

#### **AVERAGE WEEKLY ATTENDANCE:**

Expanded Junior High services: Now available in both Sunday morning services.

Teen discipleship class, "Essentials" graduated 23 students from this eight week program.